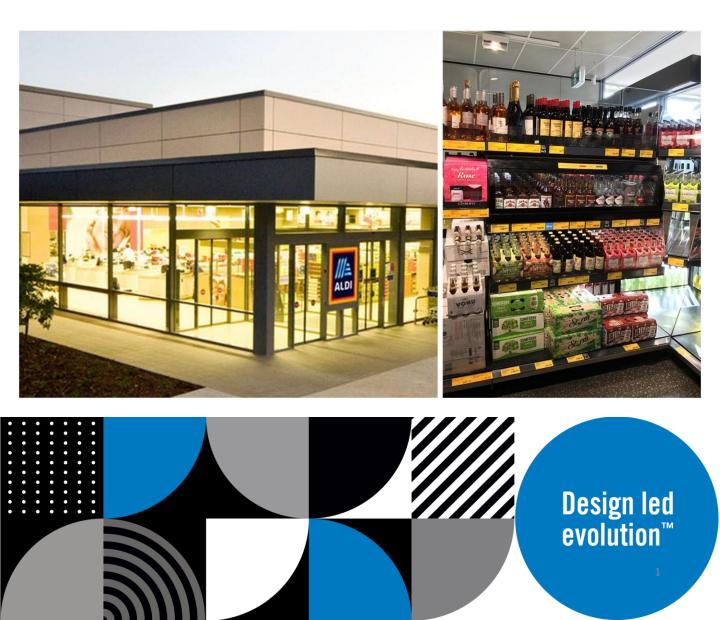

### The solution

We created lockable glass cabinets with seamless product visibility. This allowed the shoppers to see the products perfectly, but in order to make a purchase, checkout staff who are only meters away, can release the locking mechanism using a remote control.

This solution is perfect for the Aldi environment. The checkout is within meters of the liquor zone, so shoppers simply line up in the checkout queue and request what they want. The cashier then unlocks via the remote control, shopper takes the bottle from the unlocked cabinet, and then back to the checkout the make their purchase. Easy for both retailer and shopper alike!

The remote lockable cabinet solutions biggest benefit is that it enables staff to keep products under their control, whilst not needing to move from their checkout station. Talk to us about creating a bespoke retail solution that keeps both product security and shopper at top of mind.